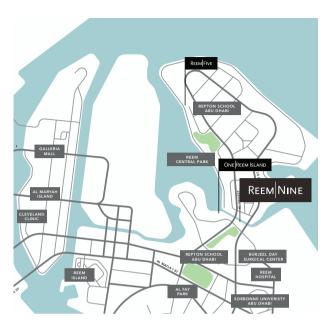

## KEY WALKING TIMES

(in minutes)

| Reem Cental Park | 4  |
|------------------|----|
| Boutik Mall      | 5  |
| Al Fay Park      | 10 |
| Repton School    | 10 |
| Reem Mall        | 15 |
| Galleria Mall    | 20 |
| Cleveland Clinic | 20 |